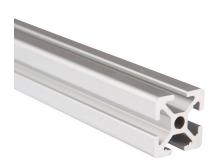

### 20mm x 20mm **Square T-Slot Profile** 4 Open T-Slots

The GR01-003 profile has 4 Open T-Slots enable access from any direction and is useful for mounting accessories.

| Part No.   | Lg. | Wt.  | Price   |
|------------|-----|------|---------|
| GR01-003-2 | 2m  | 960g | \$17.35 |