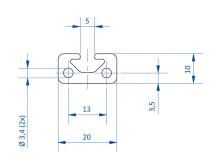

### 10mm x 20mm **Rectangle T-Slot Profile** 1 Open T-Slot

The GR01-001 profile is a thinner profile that connects easily to flat surfaces and works well as a supporting structure or spacer for mounting accessories.