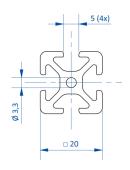

### 20mm x 20mm **Square T-Slot Profile** 4 Open T-Slots

The GR01-003 profile has 4 Open T-Slots enable access from any direction and is useful for mounting accessories.

| Part No.   | Lg. | Wt.  | Price   |
|------------|-----|------|---------|
| GR01-003-2 | 2m  | 960g | \$17.35 |