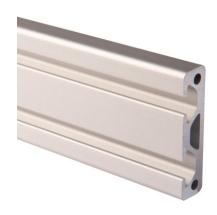

# 10mm x 40mm **Rectangle T-Slot Profile** 2 Open T-Slots

The GR01-002 profile is a thinner profile with 2 Open T-Slots that connects easily to flat surfaces and works well as a supporting structure or spacer for mounting accessories.