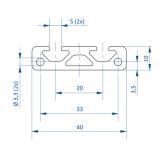

# 10mm x 40mm **Rectangle T-Slot Profile** 2 Open T-Slots

The GR01-002 profile is a thinner profile with 2 Open T-Slots that connects easily to flat surfaces and works well as a supporting structure or spacer for mounting accessories.