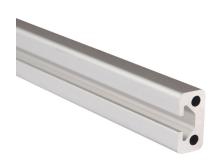

### 10mm x 20mm **Rectangle T-Slot Profile** 1 Open T-Slot

The GR01-001 profile is a thinner profile that connects easily to flat surfaces and works well as a supporting structure or spacer for mounting accessories.